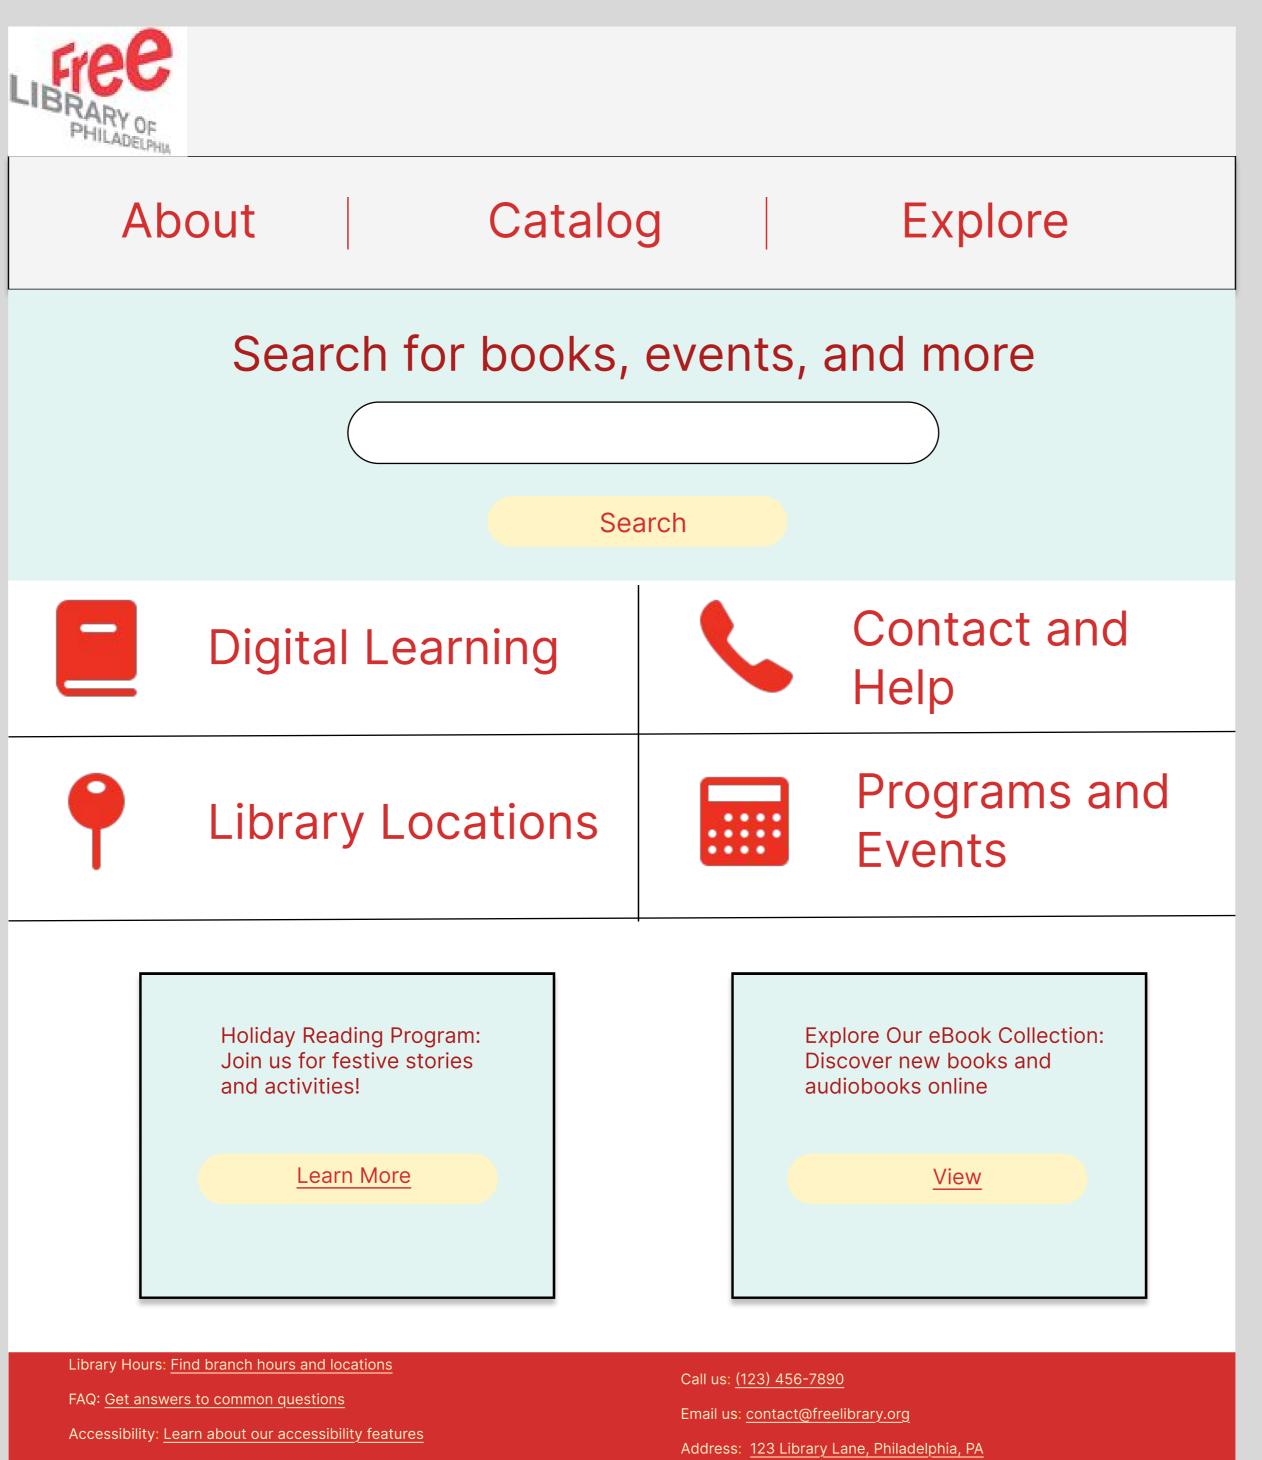

Simplified navigation menu with 3 main links to reduce decision fatigue

Added prominent search bar with clear label and highcontrast button for accessibility

Organized into a 2×2 grid layout for logical grouping and easy scanning

Icons paired with descriptive labels to aid cognitive processing and visual recognition

Hover state will changes tile background to Yellow (#FFD700) for visual feedback

Privacy Policy: Read our privacy policy

Highlighted event cards with a soothing blue background to draw attention

CTA buttons in Yellow (#FFD700) encourage action while maintaining accessibility

Red (#D32F2F) background reinforces library branding while contrasting text ensures readability

Grouped links into logical categories for quick access.